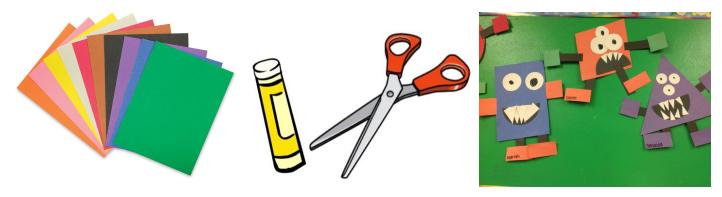

## What You'll Need:

- Construction paper (in different colors)
- Scissors
- Glue (glue stick or elmer's glue)
- Markers/crayons/colored pencils

| First, help your child cut different shapes out of construction paper.                                              |  |
|---------------------------------------------------------------------------------------------------------------------|--|
| Second, have your child glue the shapes onto a piece of paper, using the shapes to create their own shape monsters. |  |
| Third, your child can add details to their monster using markers/crayons/colored pencils.                           |  |